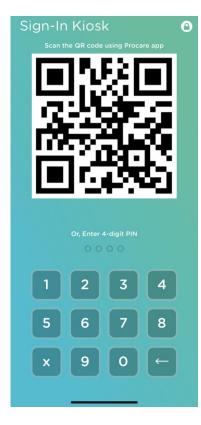

## DROP OFF/PICK UP

There will be a tablet on the main entrance for in and out (sign-in or sign out).

You have received a 4 DIGIT PIN. This will be used to sign in and sign out your child from IQ Village.

We strongly recommend writing it down somewhere that will be easily accessible.

After this takes place, another teacher will take them inside to wash their hands and take them to their classroom.

Meet your Classmates