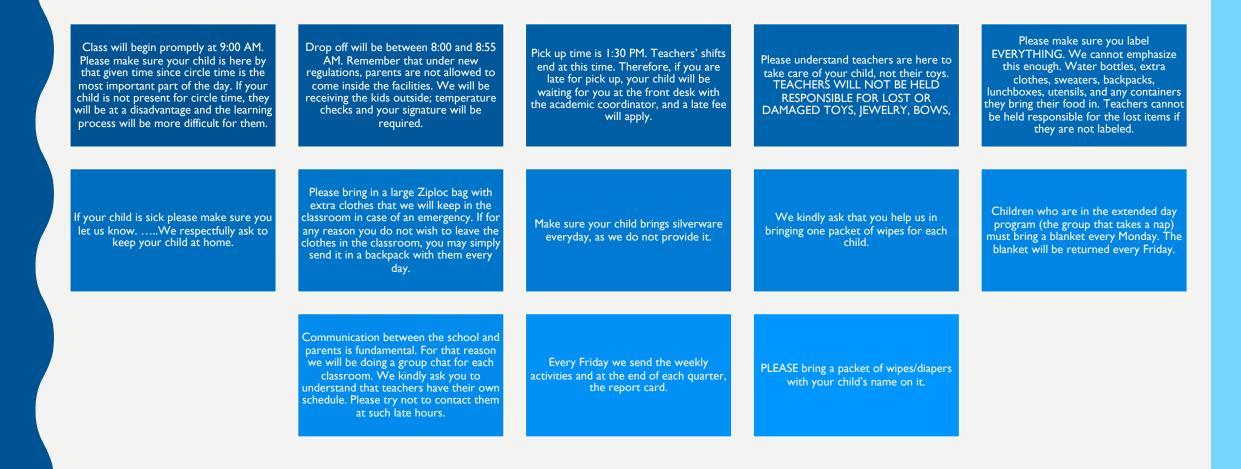

Educational Table Activities: puzzle, blocks, clay, EDUCATIONAL Activities.

\*Alternative Activities in case of inclement weather: board game puzzles, play-dough, coloring, blocks, etc...

Welcome to a new academic year. For some, it is another year that involves reaching new goals. For others, it is a world full of new experiences.

## VPK

The activities done throughout the week will be sent home on Friday's.

During the months of September, January, and May, the early learning coalition requires us to test students in the VPK program. These tests are administered by Miss Carla and are called FAST (1,2,3). The goal of these tests is to evaluate your child's progress throughout the year.

The art folder and their classwork notebook will not be sent home until the end of the school year.

## DROP OFF/PICK UP

There will be a tablet on the main entrance for in and out (sign-in or sign out).

You have received a 4 DIGIT PIN. This will be used to sign in and sign out your child from IQ Village.

We strongly recommend writing it down somewhere that will be easily accessible.

After this takes place, another teacher will take them inside to wash their hands and take them to their classroom.

Meet your Classmates